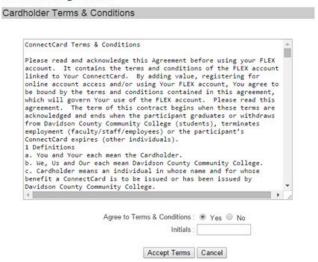

### **Cardholder Registration**

 Review the Cardholder Terms and Conditions. To continue,

select Yes, enter your initials, and click "Accept Terms".