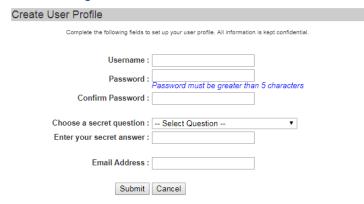

Click [Register Now] to create an account

• Enter your seven digit Employee/Student ID number (include any beginning 0s), for example 0123456

 Create a username and password. Please keep this information so that you may log in to check your Flex account balance and/or add Flex funds to your account in the future.
Enter information listed on registration page.