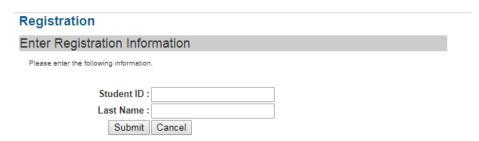

Click [Register Now] to create an account

• Enter your seven digit Employee/Student ID number (include any beginning 0s), for example 0123456

 Create a username and password. Please keep this information so that you may log in to check your Flex account balance and/or add Flex funds to your account in the future.
Enter information listed on registration page.