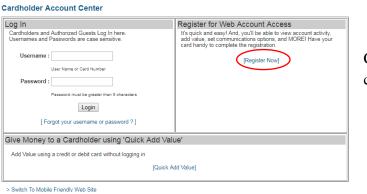

# Instructions for Setting Up Online Access to ConnectCard

Access the campus card website at <a href="https://dccc.campuscardcenter.com/ch/login.html">https://dccc.campuscardcenter.com/ch/login.html</a>

Click [Register Now] to create an account

• Enter your seven digit Employee/Student ID number (include any beginning 0s), for example 0123456

 Create a username and password. Please keep this information so that you may log in to check your Flex account balance and/or add Flex funds to your account in the future.
Enter information listed on registration page.